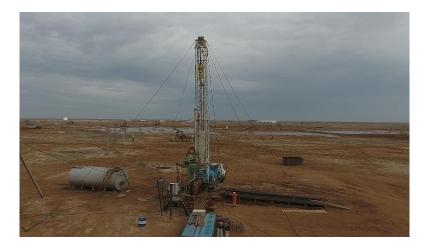

# 2016 - Ongoing

The full complex of well works at Tortay Oil Field, Zholdybai Oil Field, Oktyabrskoe Oil Field: Well logging, well integrity services: MIT, MTT, RBT, RAS, well workover, deinstallation of the surface equipment; tubular running services; remedial cementing services, perforation.