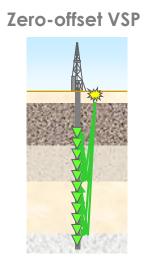

# Vertical Seismic Profiling (VSP)

#### What is Vertical Seismic Profiling?

Seismic measurements recorded at increasing depths in response to a surface energy source.

#### How is it recorded?

Active recording with wireline array or permanent sensors in and close to the reservoir with time synchronization.

# **Borehole Seismic Techniques**

Checkshot

**Vertical Incidence VSP** 