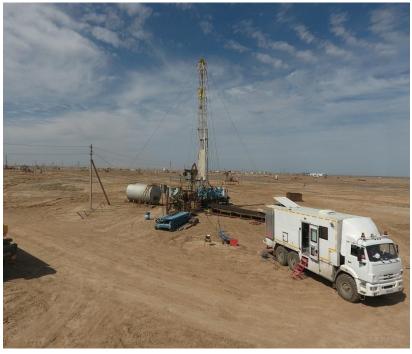

# COSMIK IS INCREASING PRODUCTION WITHOUT DRILLING

- Our focus area is exploration and production of O&G fields with "dry holes" being drilled from 1950 to 2000
- As historical data on under–explored basins and "dry holes" is outdated we implement our innovative technologies to evaluate actual reserves and extract them without new drilling

# 2016 - Ongoing

The full complex of well works at Tortay Oil Field, Zholdybai Oil Field, Oktyabrskoe Oil Field: Well logging, well integrity services: MIT, MTT, RBT, RAS, well workover, deinstallation of the surface equipment; tubular running services; remedial cementing services, perforation.