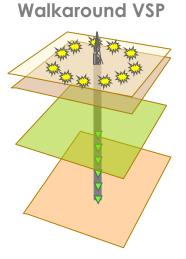

# Vertical Seismic Profiling (VSP)

#### What is Vertical Seismic Profiling?

Seismic measurements recorded at increasing depths in response to a surface energy source.

#### How is it recorded?

Active recording with wireline array or permanent sensors in and close to the reservoir with time synchronization.

#### What information is produced?

Time-depth, multiple delineation, high resolution images around a wellbore, prediction ahead of the bit, phase analysis, well-tie, velocities, Vp/Vs ratio, etc.

#### Is it a proven technology?

Yes! Technology has been around for decades. Wireline, LWD VSP use 3C geophones for onshore and offshore projects.

# **Borehole Seismic Techniques**

Checkshot

**Vertical Incidence VSP** 