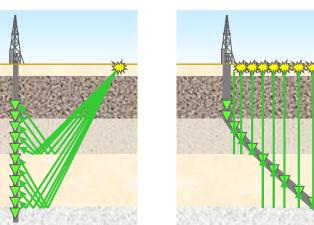

# Vertical Seismic Profiling (VSP)

#### What is Vertical Seismic Profiling?

Seismic measurements recorded at increasing depths in response to a surface energy source.

#### How is it recorded?

Active recording with wireline array or permanent sensors in and close to the reservoir with time synchronization.

# **Borehole Seismic Techniques**

Checkshot

**Vertical Incidence VSP** 