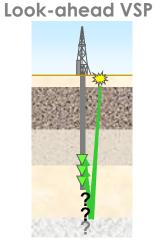

# Vertical Seismic Profiling (VSP)

#### What is Vertical Seismic Profiling?

Seismic measurements recorded at increasing depths in response to a surface energy source.

#### How is it recorded?

Active recording with wireline array or permanent sensors in and close to the reservoir with time synchronization.

#### What information is produced?

Time-depth, multiple delineation, high resolution images around a wellbore, prediction ahead of the bit, phase analysis, well-tie, velocities, Vp/Vs ratio, etc.

#### Is it a proven technology?

Yes! Technology has been around for decades. Wireline, LWD VSP use 3C geophones for onshore and offshore projects.

# **Borehole Seismic Techniques**

Checkshot

**Vertical Incidence VSP** 