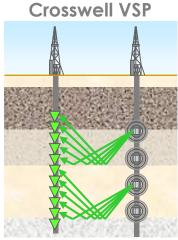

# Vertical Seismic Profiling (VSP)

#### What is Vertical Seismic Profiling?

Seismic measurements recorded at increasing depths in response to a surface energy source.

#### How is it recorded?

Active recording with wireline array or permanent sensors in and close to the reservoir with time synchronization.

#### What information is produced?

Time-depth, multiple delineation, high resolution images around a wellbore, prediction ahead of the bit, phase analysis, well-tie, velocities, Vp/Vs ratio, etc.

#### Is it a proven technology?

Yes! Technology has been around for decades. Wireline, LWD VSP use 3C geophones for onshore and offshore projects.

# **Borehole Seismic Techniques**

Checkshot

**Vertical Incidence VSP** 