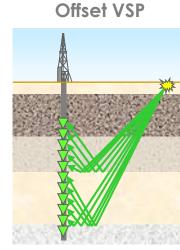

# Vertical Seismic Profiling (VSP)

#### What is Vertical Seismic Profiling?

Seismic measurements recorded at increasing depths in response to a surface energy source.

#### How is it recorded?

Active recording with wireline array or permanent sensors in and close to the reservoir with time synchronization.

# **Borehole Seismic Techniques**

Checkshot

**Vertical Incidence VSP** 