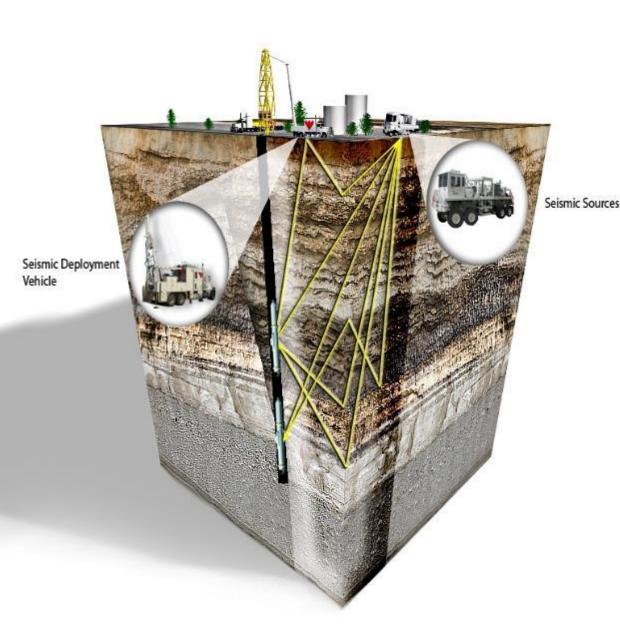

# Vertical Seismic Profiling (VSP)

#### What is Vertical Seismic Profiling?

Seismic measurements recorded at increasing depths in response to a surface energy source.

#### How is it recorded?

Active recording with wireline array or permanent sensors in and close to the reservoir with time synchronization.

# **Borehole Seismic Techniques**

Checkshot

**Vertical Incidence VSP** 