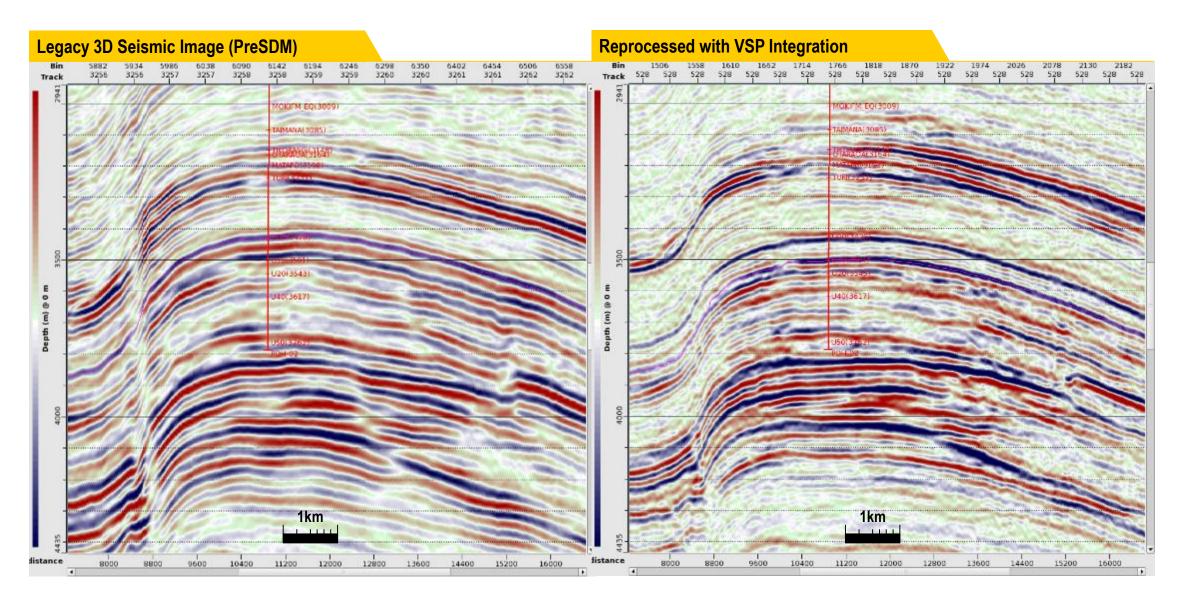

filing (VSP)

#### What is Vertical Seismic Profiling?

Seismic measurements recorded at increasing depths in response to a surface energy source.

#### How is it recorded?

Active recording with wireline array or permanent sensors in and close to the reservoir with time synchronization.

#### What information is produced?

Time-depth, multiple delineation, high resolution images around a wellbore, prediction ahead of the bit, phase analysis, well-tie, velocities, Vp/Vs ratio, etc.

#### Is it a proven technology?

Yes! Technology has been around for decades. Wireline, LWD VSP use 3C geophones for onshore and offshore projects.

# **Borehole Seismic Techniques**



Checkshot







**Vertical Incidence VSP** 











# VSP Applications for Seismic Processing: VSP-Integrated Processing



# Porosity Attribute from Calibrated 3D Seismic Inversion



# **Reservoir Modeling**













#### EXPERIENCE

# **OUR PROJECTS**

2013 - 2016

Oil Recovery Works at Tobearal Oil Field, Botakhan Oil Field.



2008 - 2016

Provision of Operation and Maintenance Services at Bautino Base (Support base for maritime operations) for NCOC (Shell, ENI, ExxonMobil, Total).



#### 19

# **OUR PROJECTS**

2016 - Present

Supply Industrial Trials to Maersk Oil Dunga Filed (Total)

2012 - 2016

Supply of Spare parts for Electrical Equipment for NCOC N.V.(Shell, ENI, ExxonMobil, Total)





# **OUR PROJECTS**

# 2017 - Ongoing

Provision of outsourcing Original Equipment Manufacturer support services, KPO B.V. (Shell, Shevron, Eni).

# 2016 - Ongoing

The full complex of well works at Tortay Oil