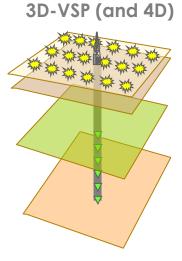

# Vertical Seismic Profiling (VSP)

#### What is Vertical Seismic Profiling?

Seismic measurements recorded at increasing depths in response to a surface energy source.

#### How is it recorded?

Active recording with wireline array or permanent sensors in and close to the reservoir with time synchronization.

#### What information is produced?

Time-depth, multiple delineation, high resolution images around a wellbore, prediction ahead of the bit, phase analysis, well-tie, velocities, Vp/Vs ratio, etc.

#### Is it a proven technology?

Yes! Technology has been around for decades. Wireline, LWD VSP use 3C geophones for onshore and offshore projects.

# **Borehole Seismic Techniques**

Checkshot

**Vertical Incidence VSP** 