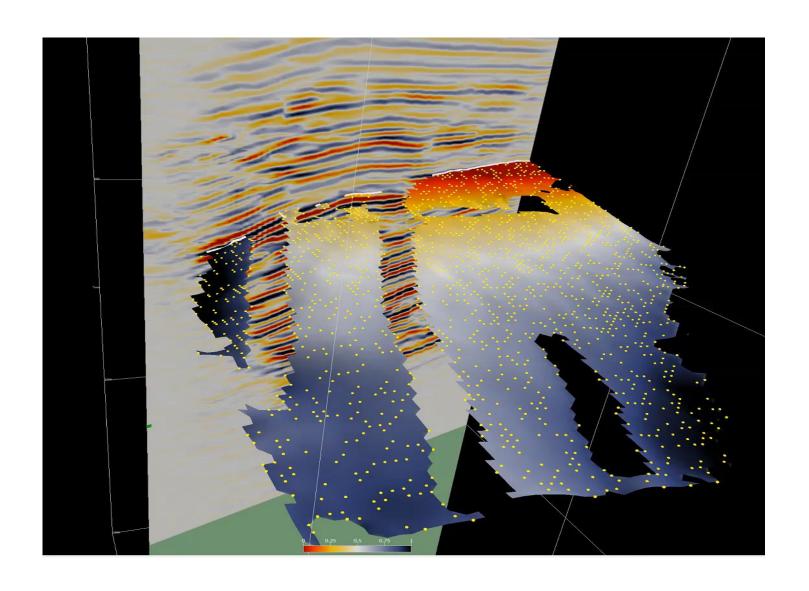

depths in response to a surface energy source.

#### How is it recorded?

Active recording with wireline array or permanent sensors in and close to the reservoir with time synchronization.

#### What information is produced?

Time-depth, multiple delineation, high resolution images around a wellbore, prediction ahead of the bit, phase analysis, well-tie, velocities, Vp/Vs ratio, etc.

#### Is it a proven technology?

Yes! Technology has been around for decades. Wireline, LWD VSP use 3C geophones for onshore and offshore projects.

# **Borehole Seismic Techniques**



Checkshot







**Vertical Incidence VSP** 











# VSP Applications for Seismic Processing: VSP-Integrated Processing



# Porosity Attribute from Calibrated 3D Seismic Inversion



# **Reservoir Modeling**













#### EXPERIENCE

# **OUR PROJECTS**

2013 - 2016

Oil Recovery Works at Tobearal Oil Field, Botakhan Oil Field.



2008 - 2016

Provision of Operation and Maintenance Services at Bautino Base (Support base for maritime operations) for NCOC (Shell, ENI, ExxonMobil, Total).



#### 19

# **OUR PROJECTS**

2016 - Present

Supply Industrial Trials to Maersk Oil Dunga Filed (Total)

2012 - 2016

Supply of Spare parts for Electrical Equipment for NCOC N.V.(Shell, ENI, ExxonMobil, Total)





# **OUR PROJECTS**

# 2017 - Ongoing

Provision of outsourcing Original Equipment Manufacturer support services, KPO B.V. (Shell, Shevron, Eni).

# 2016 - Ongoing

The full complex of well works at Tortay Oil Field, Zholdybai Oil Field, Oktyabrskoe Oil Field: Well logging, well integrity services: MIT, MTT