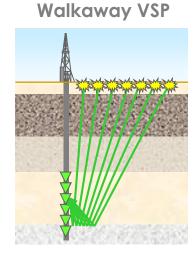

# Vertical Seismic Profiling (VSP)

#### What is Vertical Seismic Profiling?

Seismic measurements recorded at increasing depths in response to a surface energy source.

#### How is it recorded?

Active recording with wireline array or permanent sensors in and close to the reservoir with time synchronization.

# **Borehole Seismic Techniques**

Checkshot

**Vertical Incidence VSP** 